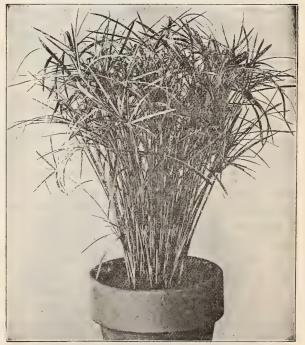

ozen; \$5.00 per 100.

#### Crotons.

We offer 10 choice varieties in good young plants. \$10.00 per 100; set of 10 for \$1.50.

#### Cissus Discolor.

Strong 2 inch pots of this beautiful climber. \$1.00 per dozen; \$8.00 per 100.

#### Clerodendron Balfouri.

Strong 2 inch pots. 75 cents per dozen; \$6 00 per 100.

#### Caryopteris

Mastacanthus.

A handsome, halfhardy perennial plant recently introduced from China. It is of a vigorous growth, producing flowers in great profusion the whole length of its branches, even young plants in small pots flowering freely The color is a rich lavender, or sky blue. A valuable plant either for bedding or pot cul ture, blooming continuously from midsummer until cut by frost in the field. \$1.00 per dozen; \$8.00 per 100.



CARYOPTERIS MASTACANTHUS.



CYPERUS ALTERNIFOLIUS GRACILIS.

#### Cyperus Alternifolia Gracilis.

A pretty new variety of Cyperus with graceful narrow foliage, entirely distinct, which is certain to become very popular. 2½ inch pots, \$1.00 per dozen; \$8.00 per 100.

# CHRYSANTHEMUMS. VARIETIES OF SPECIAL MERIT.

| Ada Spaulding. Habit most sturdy and robust;                                                                                                    | er  | 100 |
|-------------------------------------------------------------------------------------------------------------------------------------------------|-----|-----|
| color distinct, the lower half of the flower being a rich, deep pink, shading to purest pearl white                                             | \$4 | 00  |
| Beau Ideal A bright rose pin